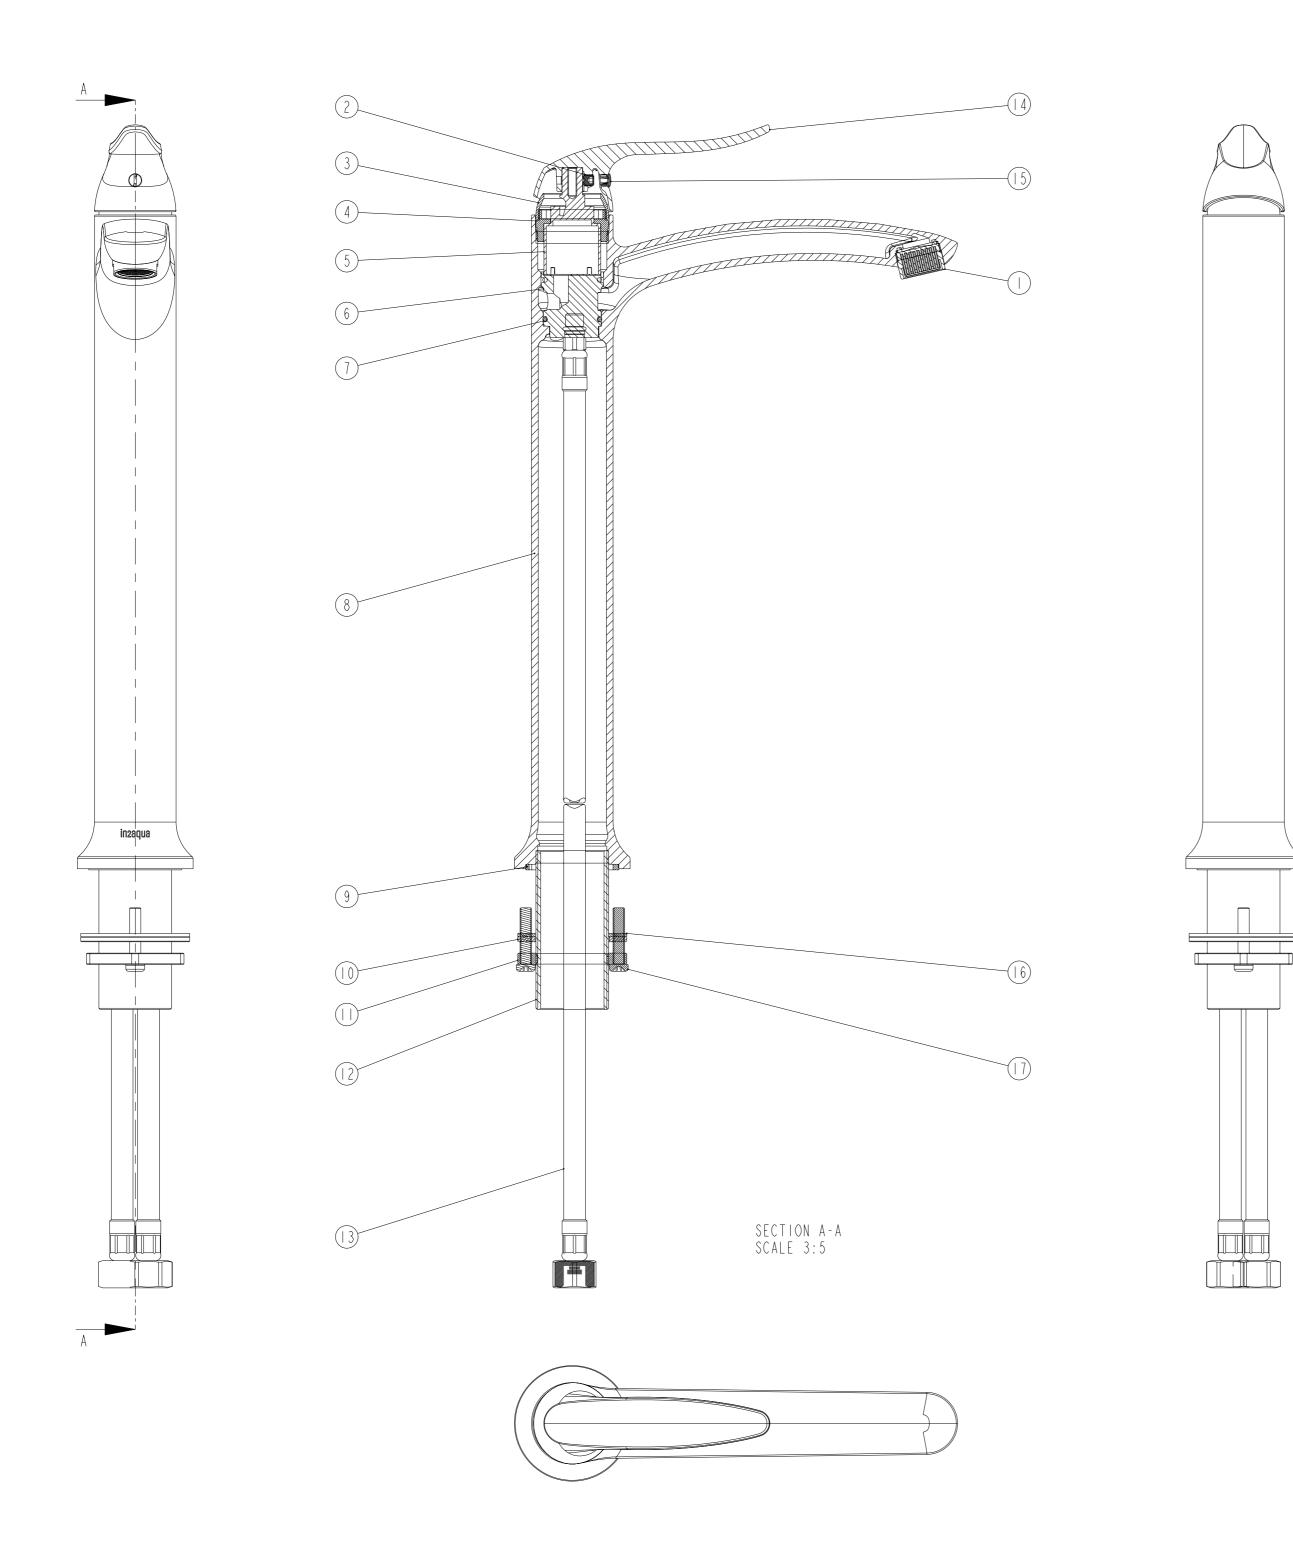

| ITEM | DESCRIPTION                  | PART NO.          | QTY |
|------|------------------------------|-------------------|-----|
|      | AERATORS MS6035 1.5GPM M20X1 | C087013           |     |
| 2    | SET SCREW M5                 | \$87008           |     |
| 3    | TOP CAP                      | B87075            |     |
| 4    | LOCK RING                    | B87067            | 1   |
| 5    | CARTRIDGE(K-25 PVD+)         | C087019           | 1   |
| 6    | CARTRIDGE SEAT               | B87071            |     |
| 7    | O RING Ø 22X2                | P87063            | 2   |
| 8    | STYLE SPOUT BODY             | B87080            | 1   |
| 9    | SEAL 41X36X2.5               | P87009            |     |
| 10   | WASHER 32.8X48X2.2           | B87097            | 1   |
|      | NUT M32XI.5                  | B87094            |     |
| 12   | SHANK                        | B87082            |     |
| 13   | CONNECTION HOSE              | C087009           | 2   |
| 4    | STYLE HANDLE                 | Z87106            |     |
| 15   | COVER                        | P87025            |     |
| 16   | WASHER 32 X 48               | P87034            |     |
| 17   | SCREW M5 X 0.8               | \$87010           | 2   |
| 18   |                              | DRY_BAG           |     |
| 19   |                              | PACKAGING         |     |
| 20   |                              | INSTRUCTION_SHEET |     |
|      |                              |                   |     |