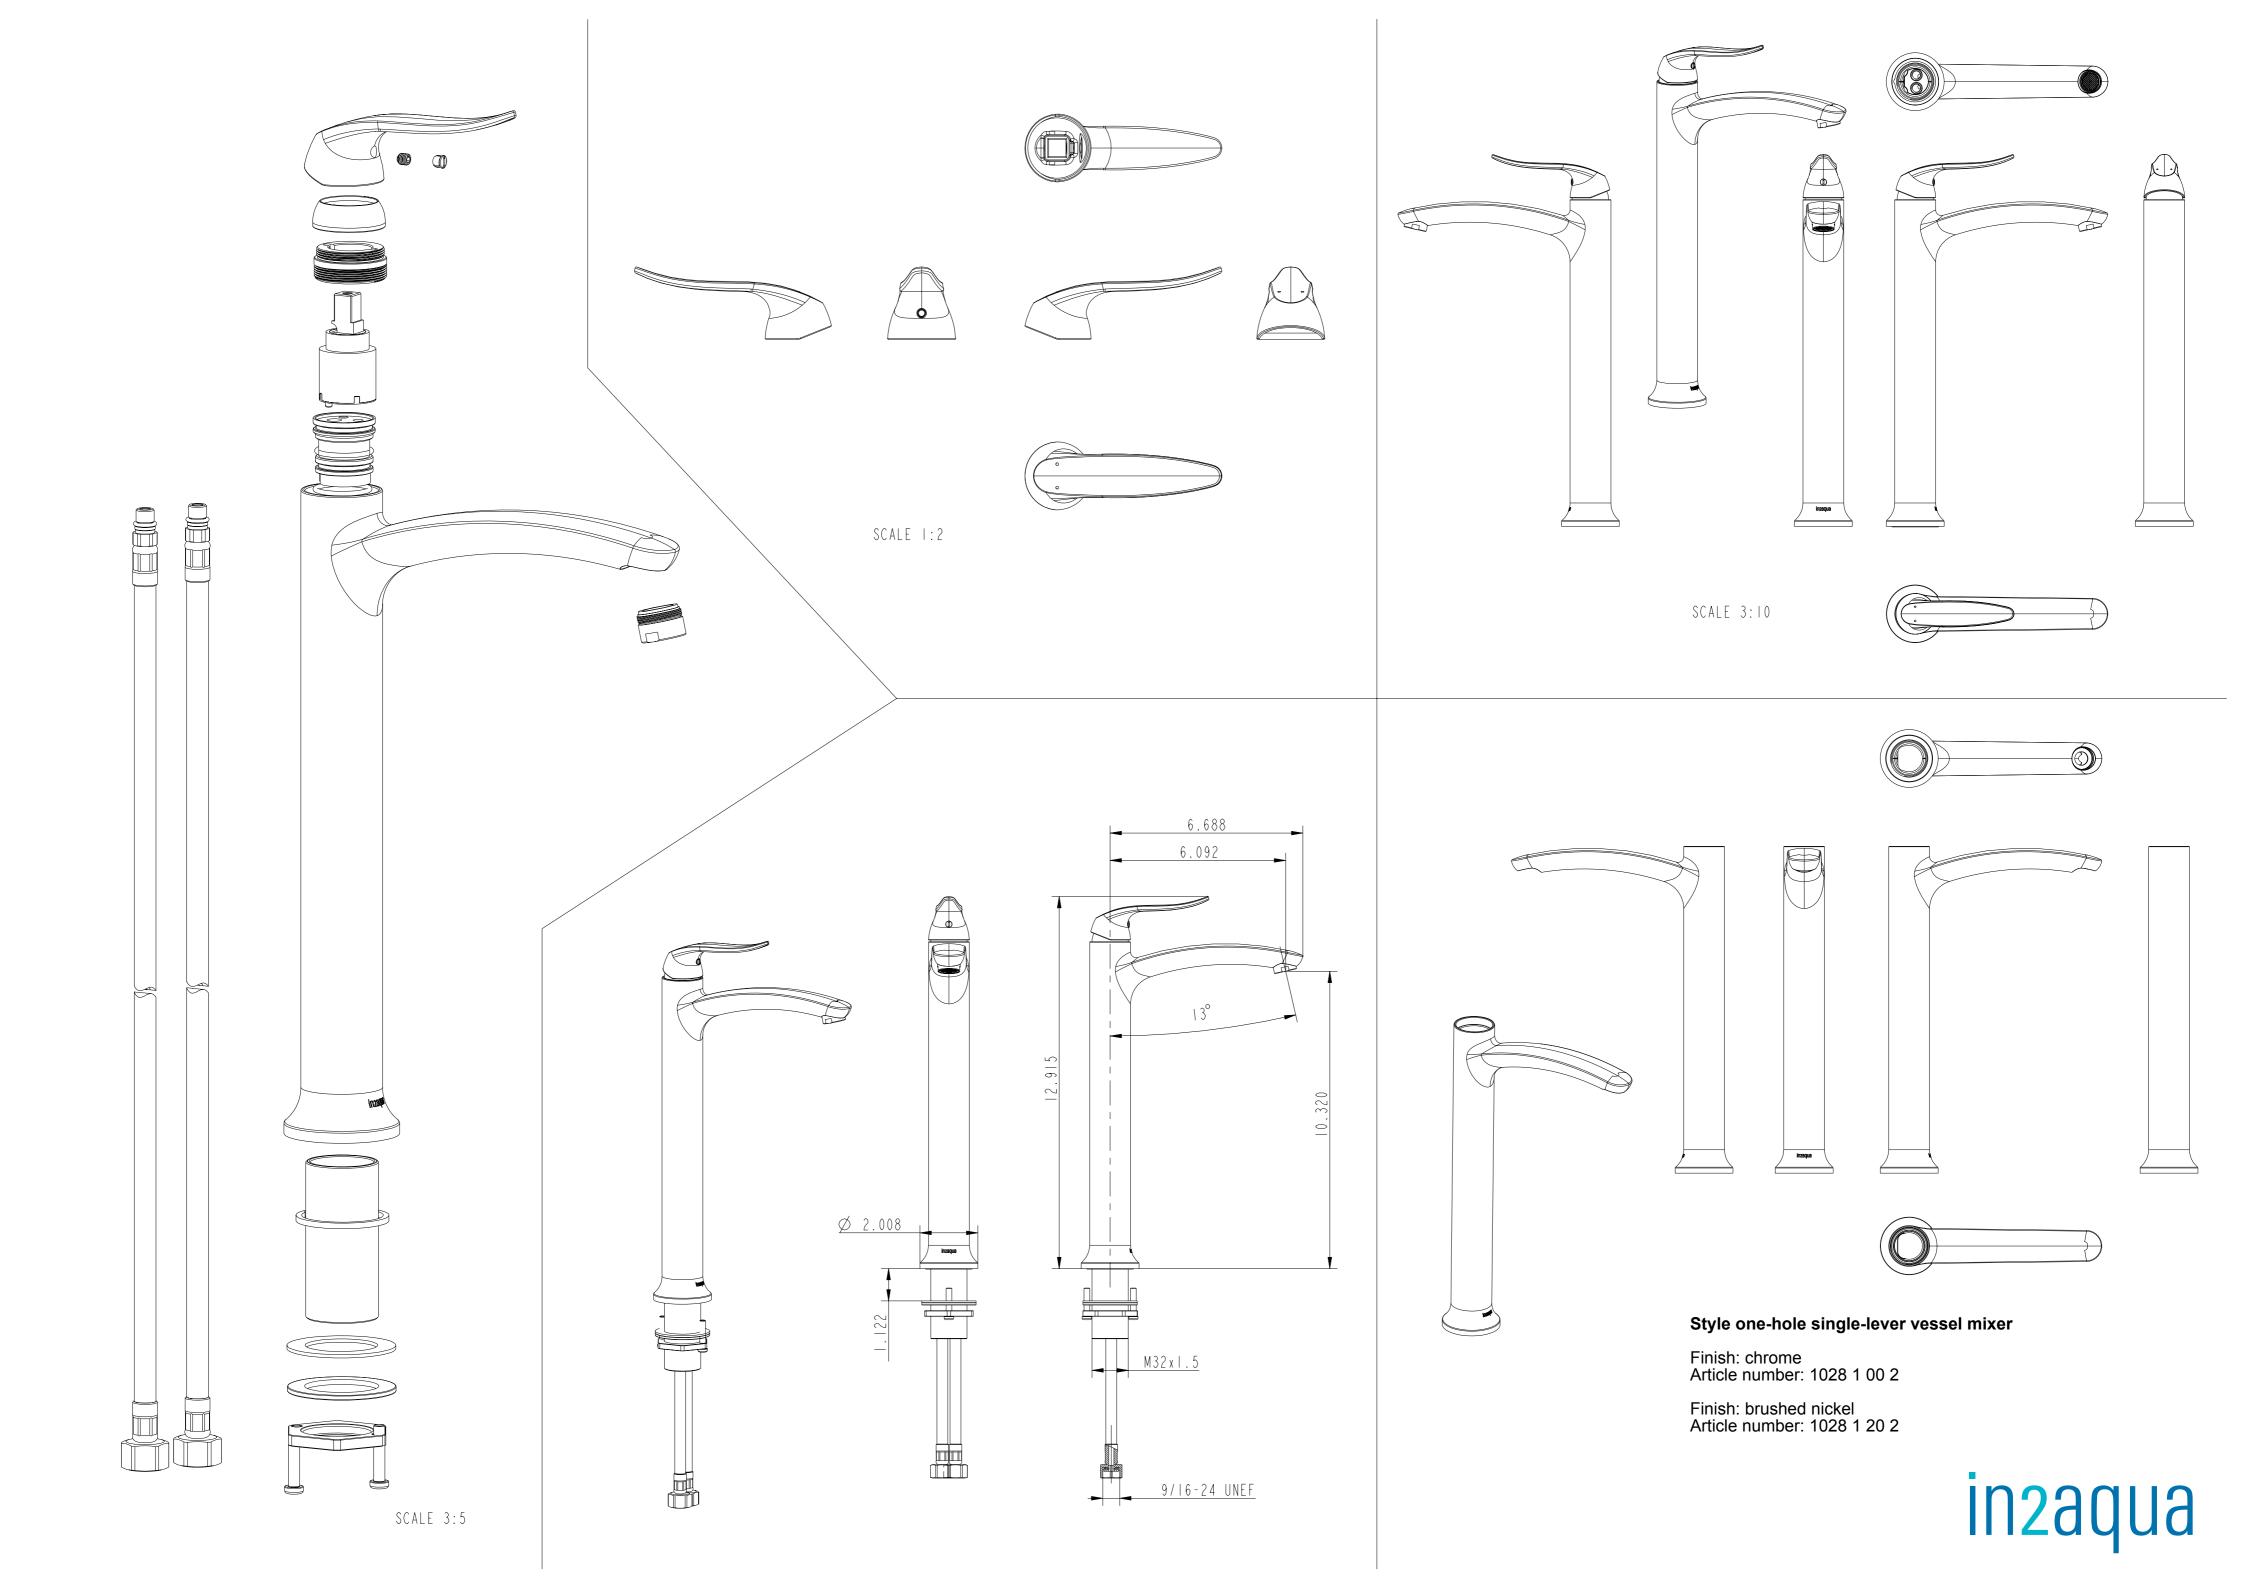

| ITEM | DESCRIPTION                  | PART NO.          | QTY |
|------|------------------------------|-------------------|-----|
|      | AERATORS MS6035 1.5GPM M20X1 | C087013           |     |
| 2    | SET SCREW M5                 | \$87008           |     |
| 3    | TOP CAP                      | B87075            |     |
| 4    | LOCK RING                    | B87067            | 1   |
| 5    | CARTRIDGE(K-25 PVD+)         | C087019           | 1   |
| 6    | CARTRIDGE SEAT               | B87071            |     |
| 7    | O RING Ø 22X2                | P87063            | 2   |
| 8    | STYLE SPOUT BODY             | B87080            | 1   |
| 9    | SEAL 41X36X2.5               | P87009            |     |
| 10   | WASHER 32.8X48X2.2           | B87097            | 1   |
|      | NUT M32XI.5                  | B87094            |     |
| 12   | SHANK                        | B87082            |     |
| 13   | CONNECTION HOSE              | C087009           | 2   |
| 4    | STYLE HANDLE                 | Z87106            |     |
| 15   | COVER                        | P87025            |     |
| 16   | WASHER 32 X 48               | P87034            |     |
| 17   | SCREW M5 X 0.8               | \$87010           | 2   |
| 18   |                              | DRY_BAG           |     |
| 19   |                              | PACKAGING         |     |
| 20   |                              | INSTRUCTION_SHEET |     |
|      |                              |                   |     |

## Style one-hole single-lever vessel mixer

Finish: chrome Article number: 1028 1 00 2

Finish: brushed nickel Article number: 1028 1 20 2